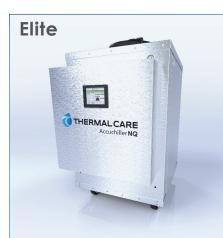

**Elite** are most often used in the food and beverage industries. Features include an all stainless cabinet, stainless fasteners, and non-marking casters.

**Outdoor** are used in harsh environments and come with outdoor-duty paint, galvanized metal components, and entirely weatherproof controls.