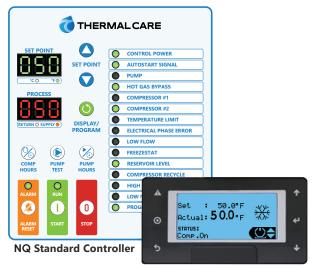

# Easy-to-operate control options

Each Portable Chiller offers powerful control panels that are easy to access, view, and operate.

**Standard** controls have large temperature displays, easy-to-use operator interface, and include clear text indication of operating and diagnostic information.

The more advanced **Premium** controller option comes with a PLC that features operational and diagnostic screens with a touch screen interface for precise control and remote monitoring.

EQ Standard Controller