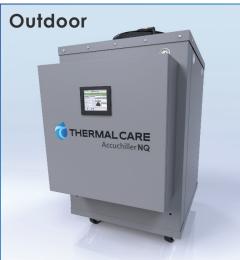

**Elite** are most often used in the food and beverage industries. Features include an all stainless cabinet, stainless fasteners, and non-marking casters.

**Outdoor** are used in harsh environments and come with outdoor-duty paint, galvanized metal components, and entirely weatherproof controls.