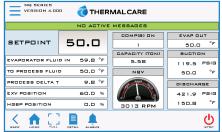

The more advanced **Premium** controller option comes with a PLC that features operational and diagnostic screens with a touch screen interface for precise control and remote monitoring.

EQ Standard Controller