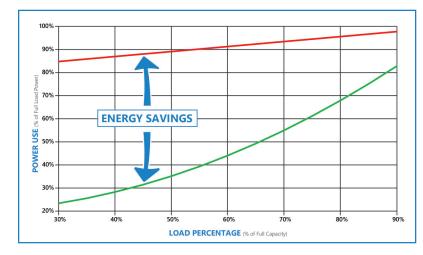

# **Extreme Efficiency**

Available variable-speed scroll compressor provides outstanding part-load efficiency and capacity control. The chiller works only as hard as necessary to provide optimum performance with significantly reduced power use.

#### **Energy Savings**

Available variable speed scroll compressor technology in conjunction with a PLC constantly monitors the process load and adjusts the compressor speed for peak efficiency and temperature control. By automatically adjusting the compressor speed, the chiller works only as hard as necessary to provide optimum performance with significantly reduced power use. The chiller can pay for itself in as little as one year.

Fixed Speed Scroll Compressor

Variable Speed Scroll Compressor

THERMAL CARE is the industry expert and value leader in process cooling solutions. Built on 50 years of experience and backed by an unmatched sales and support network, **THERMAL CARE is the name that says it all.** 