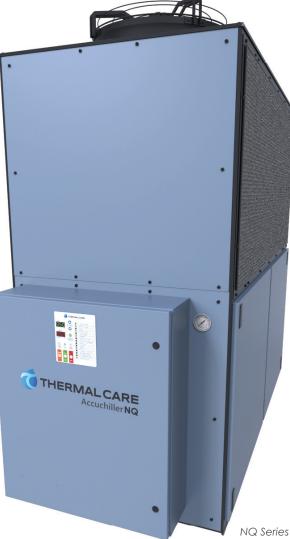

# The THERMAL CARE Portable Accuchiller Family

THERMAL CARE offers a suite of efficient, reliable, and high-quality industrial packaged chillers. The **Accuchiller** combines a refrigeration chiller and pumping system in a portable industrial-grade cabinet.

# Accuchiller EQ - 1 to 3 ton Accuchiller NQ - 4 to 40 tons Accuchiller NQV - 5 to 20 tons