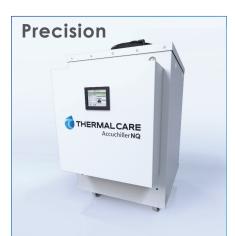

**Precision** are used in medical applications. Standard features include white cabinets, stainless fasteners, and non-marking casters. Calibration certificates are also included for precise temperature control compliance.