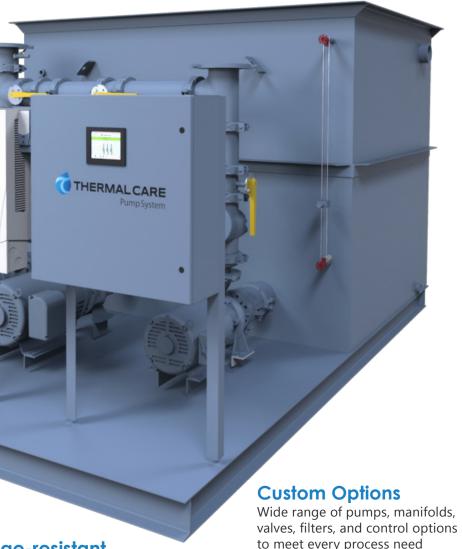

# **Premium Control Panel**

C-UL 508A industrial control panel with high-quality components that are safe and built to last

# **Advanced PLC**

System with large color touch screen for precise control and remote monitoring

### Reliable

Discharge check valves stop supply line flowback at shut down

# **Dependable**

Solid plate steel pump deck surface for added rigidity, serviceability, and safety

# **Damage-resistant**

Anti-vortex suction legs ensure no pump damage due to air entrapment

### CONNEX4.0

Available CONNEX4.0 capable for remote monitoring and multi-unit system control

#### **Durable**

Stainless steel or fiberglass reservoir construction provides corrosion resistance

to meet every process need

Our sales and support teams are ready! Give us a call today 847-966-2260