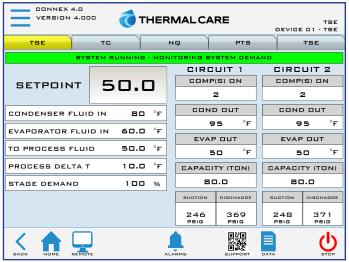

# Advanced PLC Control System - CONNEX4.0 Ready

Each PLC communicates with THERMAL CARE's plant-wide central monitoring system.

The PLC controls, monitors, and maintains stable and reliable operation of the pumping system. A durable color touch-screen HMI displays a variety of operational screens for an uncomplicated view of the system, including time stamped faults or alarms and compressor and pump hours.

#### **Features include:**

- LCD color touch screens
- Remote monitoring from any computer or mobile phone
- Expandable multiple system control
- Controls including Alarm Status, Compressor Staging, Remote Start/Stop, and more

Available CONNEX4.0 Main Screen