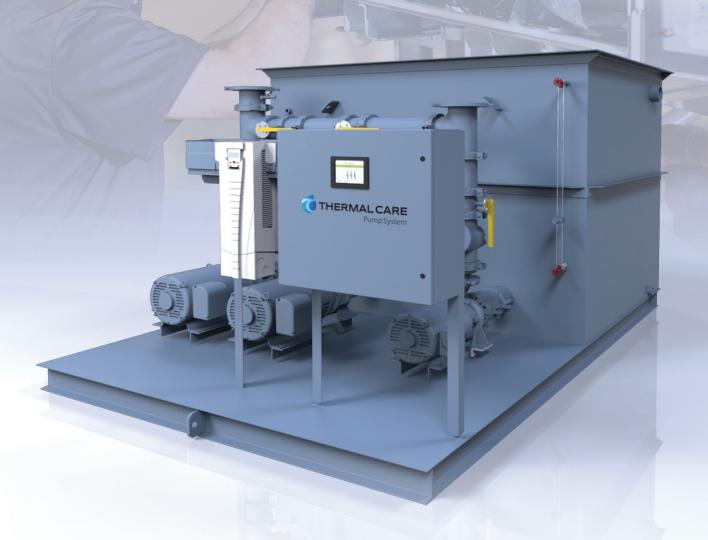

# The THERMAL CARE Pump System

THERMAL CARE offers a wide variety of flexible, long lasting, and custom engineered Pump Reservoir Systems for a complete range of cooling tower or chiller applications.

# **PT** Series

250 to 6,000 gallons

#### **Durable**

Stainless steel or fiberglass reservoir construction provides corrosion resistance

to meet every process need

Our sales and support teams are ready! Give us a call today 847-966-2260