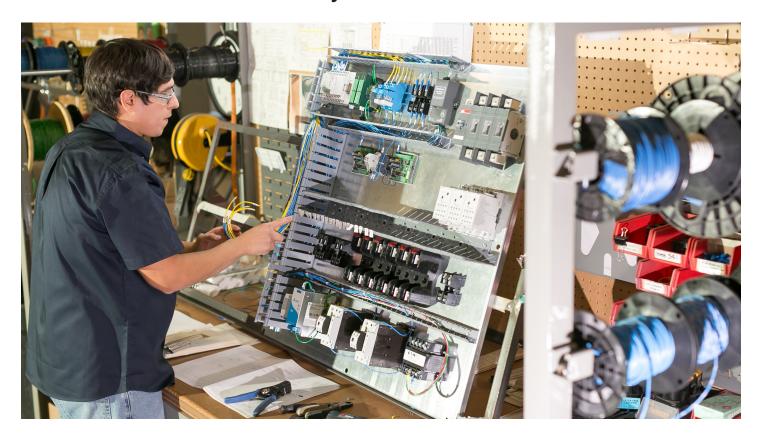

# **Premium Control Panel**

C-UL 508A industrial control panel with high-quality components that are safe and built to last

# **Advanced PLC**

System with large color touch screen for precise control and remote monitoring

# Advanced PLC Control System - CONNEX4.0 Ready

Each PLC communicates with THERMAL CARE's plant-wide central monitoring system.

The PLC controls, monitors, and maintains stable and reliable operation of the pumping system. A durable color touch-screen HMI displays a variety of operational screens for an uncomplicated view of the system, including time stamped faults or alarms and compressor and pump hours.

#### **Features include:**

- LCD color touch screens
- Remote monitoring from any computer or mobile phone
- Expandable multiple system control
- Controls including Alarm Status, Compressor Staging, Remote Start/Stop, and more