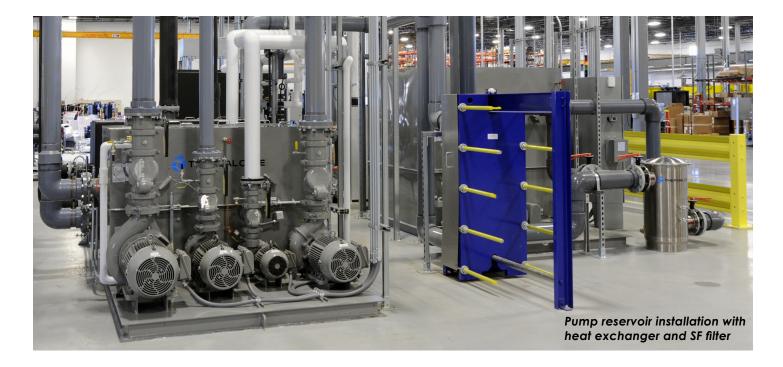

# The THERMAL CARE Pump System

THERMAL CARE offers a wide variety of flexible, long lasting, and custom engineered Pump Reservoir Systems for a complete range of cooling tower or chiller applications.