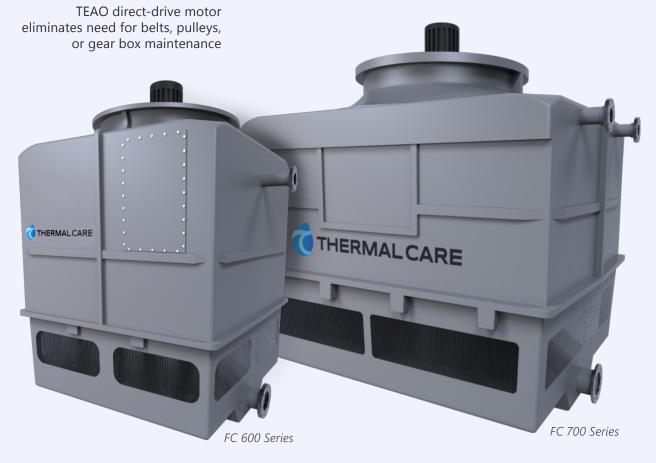

#### FT Series - 38 to 120 tons

TEAO direct-drive motor eliminates need for belts, pulleys, or gear box maintenance

# Durable, corrosion-resistant and low-maintenance

Our sales and support teams are ready! Give us a call today 847-966-2260 FC600 Series - 100 to 140 tons FC700 Series - 170 to 240 tons