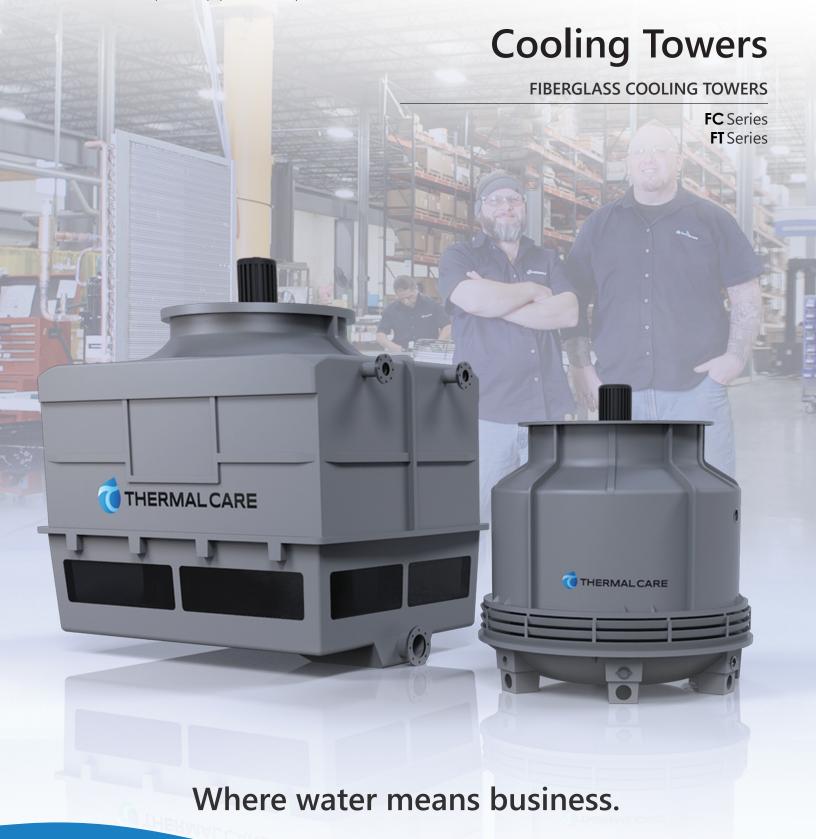

# The THERMAL CARE Cooling Tower Family

THERMAL CARE offers a suite of durable, efficient, and low-maintenance cooling towers. Each tower features **fiberglass construction** of the shell and basin for long life and corrosion resistance.

#### FT Series - 38 to 120 tons

TEAO direct-drive motor eliminates need for belts, pulleys, or gear box maintenance

# Durable, corrosion-resistant and low-maintenance

Our sales and support teams are ready! Give us a call today 847-966-2260 FC600 Series - 100 to 140 tons FC700 Series - 170 to 240 tons