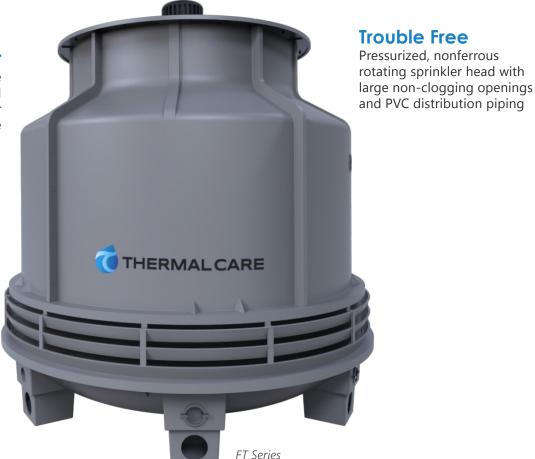

#### **Durable**

PVC fill and internal water distribution system with non-clogging fixed water nozzles for trouble-free operation

#### **Corrosion-resistant**

Rugged UV stabilized fiberglass shell and stainless steel fasteners resist corrosion and harsh weather conditions; comes with a 10 year fiberglass shell warranty and a 5 year motor warranty THERMAL CARE is the industry expert and value leader in process cooling solutions. Built on nearly 50 years of experience and backed by an unmatched sales and support network, **THERMAL CARE** is the name that says it all.